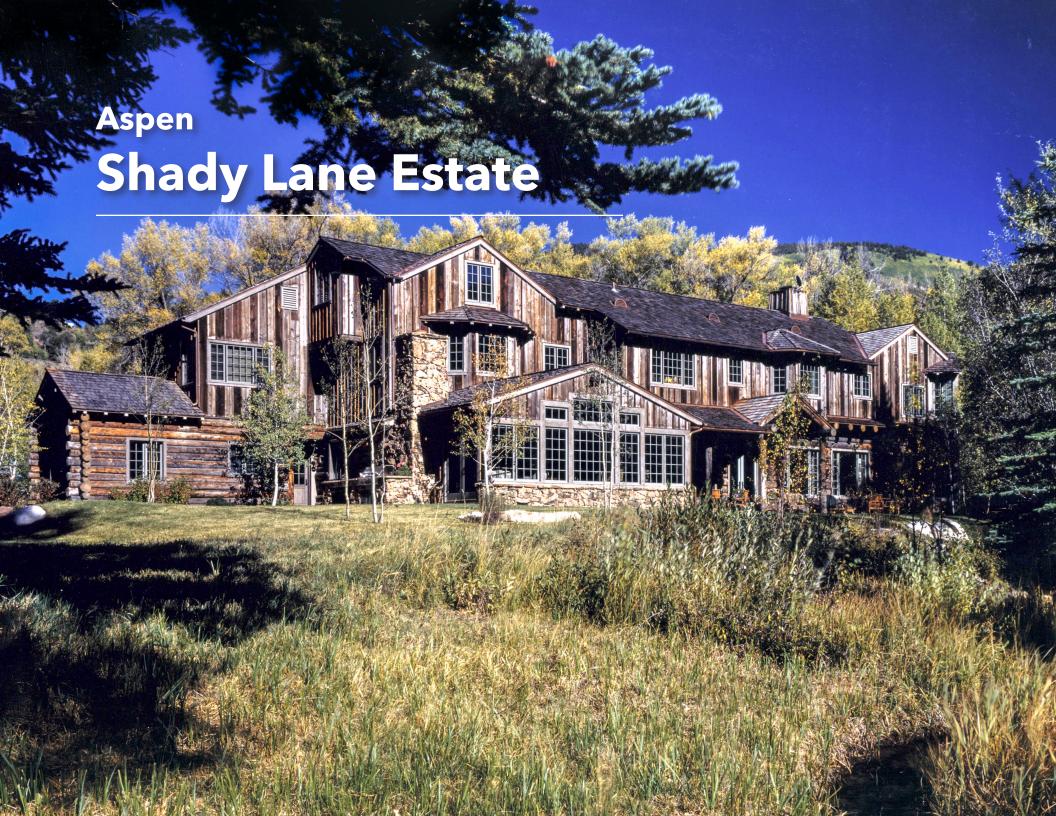

This private country estate is located in the heart of Aspen. on the Roaring Fork River. The sweeping lawns roll out to the River and look right at Aspen Mountain. The home has reclaimed wood floors, hand made stone fireplaces and can entertain friends and family in a cozy, elegant manner. This home is located on just two floors and is complete above grade. Every space is a room with a view. There is a media room, office and wonderful family areas. The seven bedrooms are spacious and each has a bath en-suite.

## **Amenities**

Bedrooms: 7

Bath: 9

Square Footage: 9,228

Location: Bottom of Red Mtn.

Maximum Guests: 12

River Frontage Fishing Allowed Media Room

Office